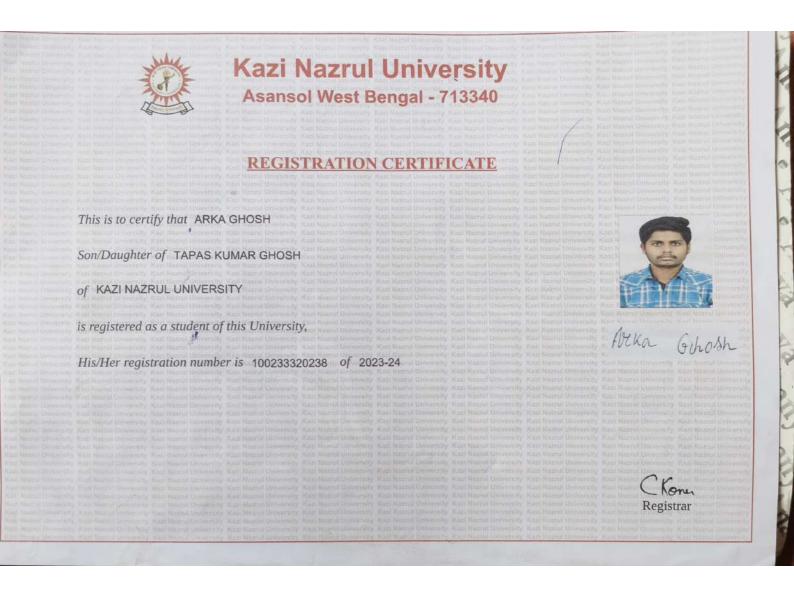

https://knupgadmission.aadija.blz/dashboard/stuInfo/admission/payslip.php?id=KNU237553113&print=e8d40c8

9/28/23, 12:59 PM

Money Receipt

Print Print on A4 (Landscape) Page by using proper margins.

| Date : 28-09-2023                                                 | Money Receipt        | Date : 28-09-2023                      |                                                         | Money Receipt   |
|-------------------------------------------------------------------|----------------------|----------------------------------------|---------------------------------------------------------|-----------------|
| Student's Copy                                                    |                      | Univ                                   | University Copy                                         |                 |
| ŝ.                                                                |                      |                                        |                                                         |                 |
| Application No : KNU233247680<br>Student Name : MS. SABIHA BAZGAH |                      | Application No : F<br>Student Name : N | KNU233247680<br>MS.SABIHA BAZGAH                        |                 |
| Course : HINDI (KAZI NAZRUL UNIVERSITY)                           | ۲)<br>ل              |                                        | HINDI (KAZI NAZRUL UNIVERSITY)                          |                 |
| Semester : Semester-I                                             |                      | er :                                   | Semester-I                                              |                 |
| Payment ld : Txn24164710                                          |                      | Payment Id : 7                         | Txn24164710                                             |                 |
| Admission Fee                                                     | 250                  | Admission Fee                          |                                                         | 250             |
| Tuition Fee                                                       | 720                  |                                        |                                                         | 720             |
| Development Fee                                                   | 300                  |                                        |                                                         | 300             |
| Session Fee                                                       | 450                  |                                        |                                                         | 450             |
| Students' Aid Fee                                                 | 50                   | Students' Aid Fee                      |                                                         | 50              |
| Library Fee                                                       | 300                  |                                        |                                                         | 300             |
| Students' Activity Fee                                            | 50                   |                                        |                                                         | 50              |
| Library Caution Deposit                                           | 250                  | Library Caution Deposit                |                                                         | 250             |
| Multi Utility Card                                                | 25                   |                                        |                                                         | 25              |
| Electricity and Generator Fee                                     |                      | Electricity and Generator Fee          |                                                         | 0               |
| Laboratory Fee                                                    | 0                    | Laboratory Fee                         |                                                         | 0               |
| Sports Fee                                                        | 0                    | Sports Fee                             |                                                         | 0               |
| Total Fees                                                        | ₹2395                |                                        | Total Fees                                              | ₹2395           |
| Paid Fees                                                         | ₹2395                |                                        | Paid Fees                                               | ₹2395           |
| Two Thousand, Three Hundred and Ninety-Five Rupees Only           | ety-Five Rupees Only | Two Thou                               | Two Thousand, Three Hundred and Ninety-Five Rupees Only | ive Rupees Only |
| This is committer remersted conv                                  |                      | This is comm                           | This is committee accorded com.                         |                 |