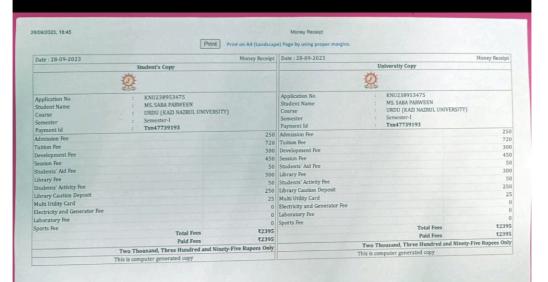

|                                                                    |                                                                                                           |                | ) Page by using proper margins.                                    |       |                                                                                                        | Money Receipt             |
|--------------------------------------------------------------------|-----------------------------------------------------------------------------------------------------------|----------------|--------------------------------------------------------------------|-------|--------------------------------------------------------------------------------------------------------|---------------------------|
| Date : 29-09-2023                                                  |                                                                                                           | Money Receipt  | Date: 29-09-2023                                                   | Ur    | niversity Copy                                                                                         |                           |
|                                                                    | Student's Copy                                                                                            |                |                                                                    | sule. | arctardy on py                                                                                         |                           |
|                                                                    | 遵                                                                                                         |                |                                                                    | 怒     |                                                                                                        |                           |
| Application No<br>Student Name<br>Course<br>Semester<br>Payment Id | : KNU235683136<br>: MISS. ROZY PARWEEN<br>: URDU (RANIGANJ GIRLS' COLLEGE)<br>: Semester-1<br>: Txn882973 |                | Application No<br>Student Name<br>Course<br>Semester<br>Payment Id |       | KNU235683136<br>MISS. ROZY PARWEEN<br>URDU (RANIGAN] GIRLS' COLLEGE)<br>Semester-1<br><b>Txn882973</b> | 300                       |
| Admission Fee                                                      |                                                                                                           | 300            | Admission Fee                                                      |       |                                                                                                        | 720                       |
| Tuitian Fee                                                        |                                                                                                           | 720            | Tuition Fee                                                        |       |                                                                                                        | 250                       |
| Development Fee                                                    |                                                                                                           | 250            | Development Fee                                                    |       |                                                                                                        | 250                       |
| Session Fee                                                        |                                                                                                           |                | Session Fee                                                        |       |                                                                                                        | 50                        |
| Students' Aid Fee                                                  |                                                                                                           |                | Students' Aid Fee                                                  |       |                                                                                                        | 25                        |
| Library Fee                                                        |                                                                                                           |                | Library Fee                                                        |       |                                                                                                        | 10                        |
| Students' Activity Fee                                             |                                                                                                           |                | Students' Activity Fee                                             |       |                                                                                                        | 25                        |
| Library Caution Deposit                                            |                                                                                                           |                | Library Caution Deposit                                            |       |                                                                                                        |                           |
| Multi Utility Card Fee                                             |                                                                                                           |                | Multi Utility Card Fee                                             |       |                                                                                                        | 2                         |
| Electricity and Generator Fee                                      |                                                                                                           |                | Electricity and Generator F                                        | 86    |                                                                                                        | 3                         |
| University Sports Fee                                              |                                                                                                           |                | University Sports Fee                                              |       | Total Fees                                                                                             | 27                        |
|                                                                    | Total Fees                                                                                                | 274            |                                                                    |       | Paid Fees                                                                                              | 2'                        |
|                                                                    | Paid Fees                                                                                                 | 274            |                                                                    |       | o Thousand, Seven Hundred and F                                                                        | ourty-Five Runees         |
|                                                                    | Two Thousand, Seven Hundred and Fourty-F                                                                  | ive Rupees Onl | y                                                                  |       |                                                                                                        | and different services of |
|                                                                    | is is computer generated copy                                                                             |                |                                                                    | This  | is computer generated copy                                                                             |                           |