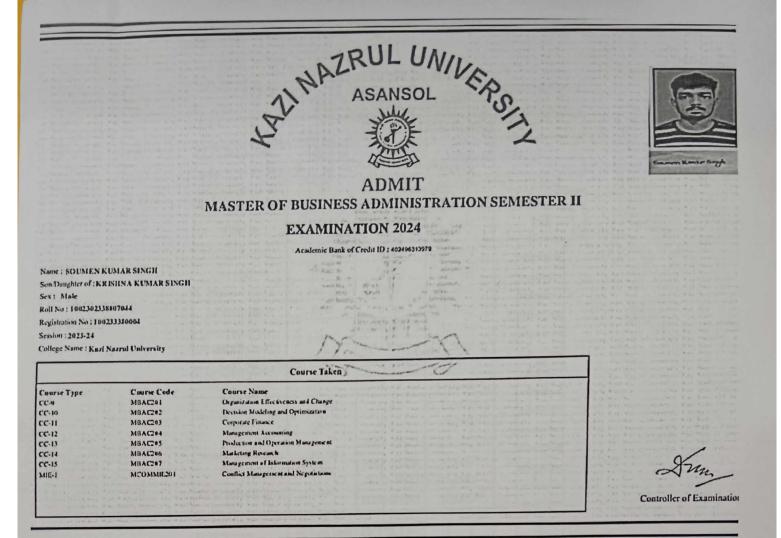

NOTE : This receipt should be preserved and must be produced whenever demanded. Total fees of this course is 0/-, as you claim reservation/scholarship/freeship your fee is 42000/-.If you did not complete the procedure of freeship/scholarship or not able to submit the reservation related documents, you have to pay the difference amount in AY 2023-2024