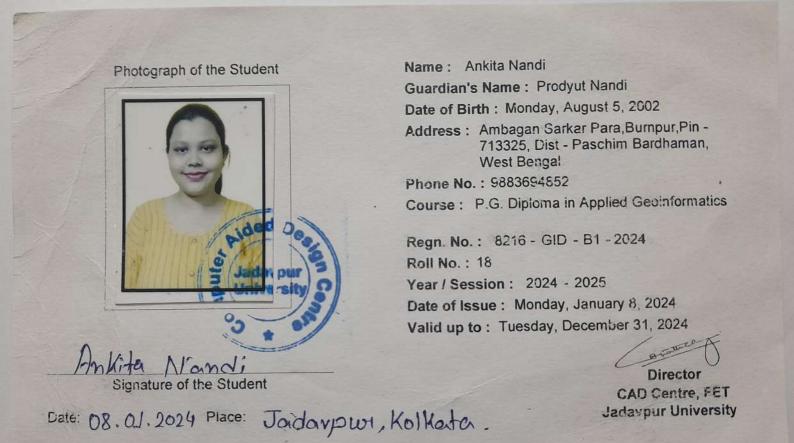

|
| Received a sum of I<br>Fees<br>Details<br>Uniform<br>(One time)<br>Application Kit<br>(One time)<br>TOTAL | Amount<br>Rs.<br>8500<br>1500                                             | Cash<br>IDDDDJ                |
| Received a sum of I<br>Fees<br>Details<br>Uniform<br>(One time)<br>Application Kit<br>(One time)<br>TOTAL | Amount         Amount         Rs.         8500         1500         10000 | Cash                          |

Ē









# Kazi Nazrul University Asansol West Bengal - 713340

# **REGISTRATION CERTIFICATE**

This is to certify that BANTI MALAKAR

Son/Daughter of ALOCK MALAKAR

of KAZI NAZRUL UNIVERSITY

is registered as a student of this University,

His/Her registration number is 100233320108 of 2023-24

Ranti Matatean

Chom

Registrar







Conturion UNIVERSITY

TECHNOLOGY AND MANAGEMENT (CUTM hubaneswar Campus, Jatani, Odisha **TURION UNIVERSITY OF** www.cutm.ac.in

# Identity Card

: BHUMIKA BAURI : Master of Science

Name

- MSC- Geoinformatics
- 230705300001
- 0 +ve
- 2023 2025

Validit

Blood Gr.

Regd. No.

Branch

Programme

Anita Patra Registrar



Approved by AICTE, New Delhi, Affiliated to JNITUH, Hyderaba KODAD-508206. Suryapet (Dist), Telangar

# **IDENTITY CARD**



# NADEEM AHMED SK

Principa

Name : SALEEM SK Course : M B A Academic year : 2023-2025 H.T.No : 23M81E0035

#### **Admission Slip**

Print

Note: Please retain the print of the acknowledgement slip for further reference.



Acknowledgement Slip

| Second and the second statement of the second se<br>Second second se<br>Second second sec | THE REPOR