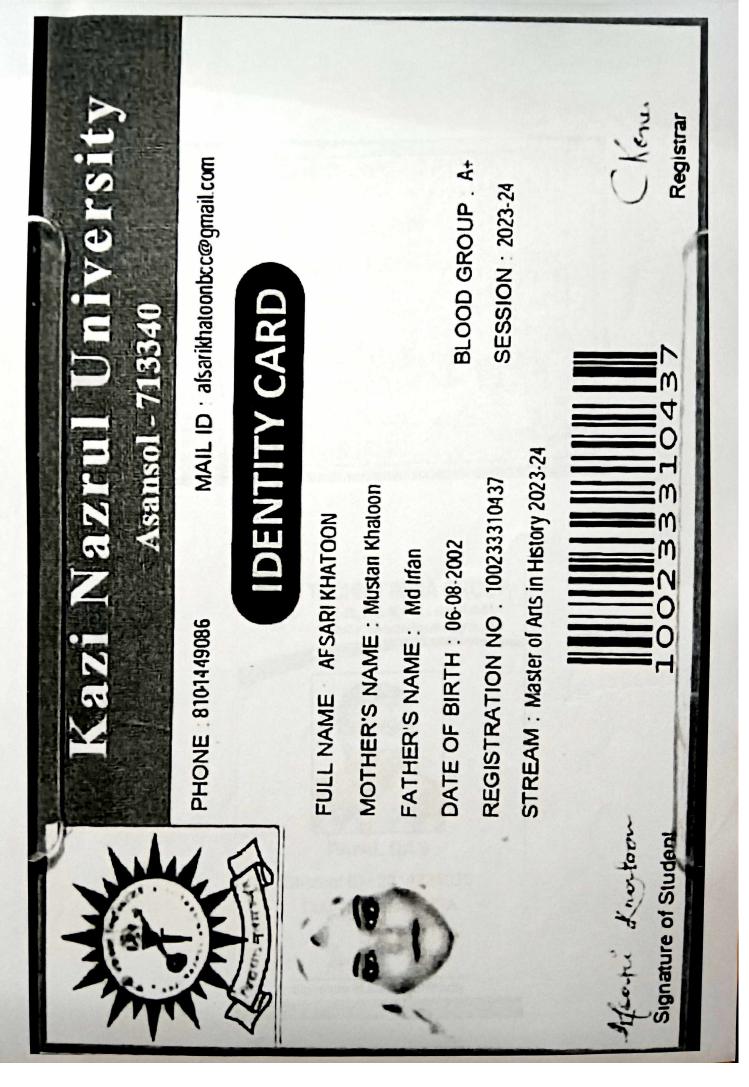

- 1. High School, Intermediate, U.G. Marksheets and Certificate.
- 2. Category & Income Certificate (OBC/EWS/SC/ST/PwBD, whichever applicable).
- 3. Original copy of TC, Migration Certificate and Character Certificate.
- 4. Undertaking for non-involvement in Ragging form student and their parents/guardians(format given on Dashboard of portal).
- 5. Filled Residence/Dossier from (in triplicate), to be printed back to back (available on Dashboard of portal).
- 6. Allotment letter was generated after submission of commitment fee.
- 7. BHU Registration Form having the preference order.