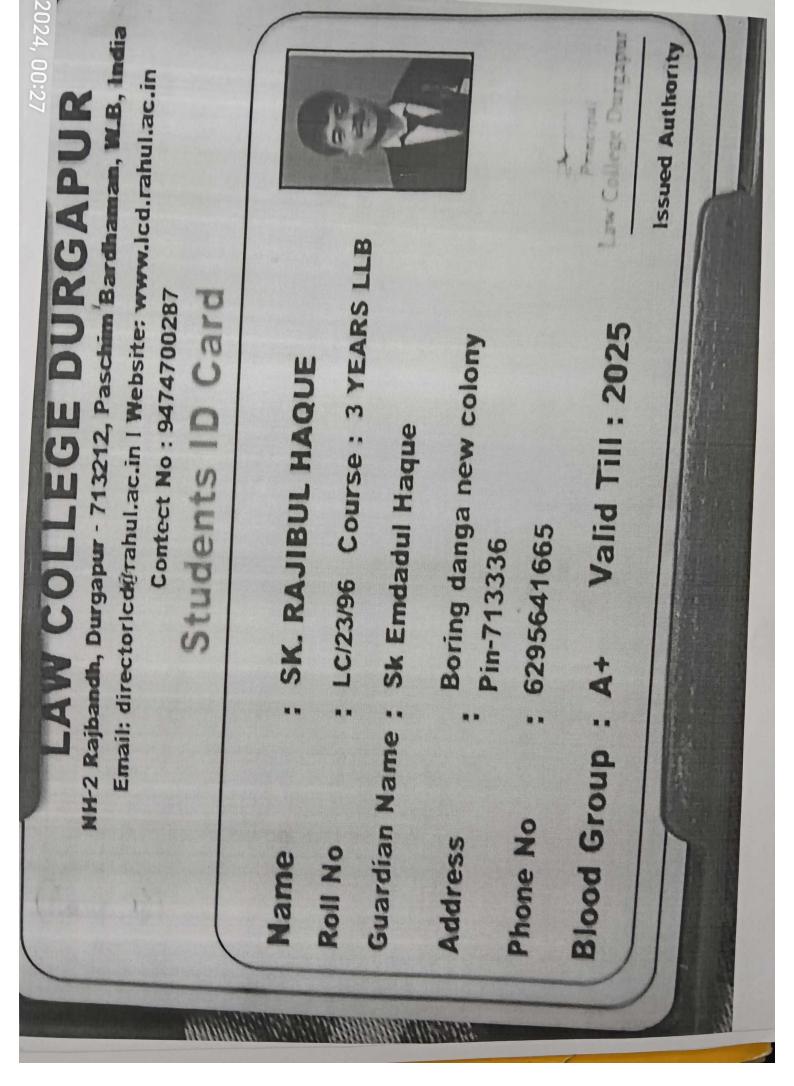

# **BIJOY PAL MEMORIAL B.ED COLLEGE**

(A Unit of Burnpur Hirapur Educational Society) Recognised by NCTE and Affiliated to WBUTTEPA. Burnpur Riverside Road, P.O & P.S:-Hirapur, Dist:-Paschim Bardhaman Pin:- 713325, State:- West Bengal

#### **Admission Letter**

Session : 2023 - 2025

This is to certify that Mr. Sandipan Dey,

S/O- Kajal Dey, resident of Burnpur, Puranhat, Barman Bekary Road, has been admitted to Bijoy Pal Memorial B. Ed. College in B. Ed. Course for the session 2023-2025, on the Dt. 03.11.2023, after verification of all original testimonials.