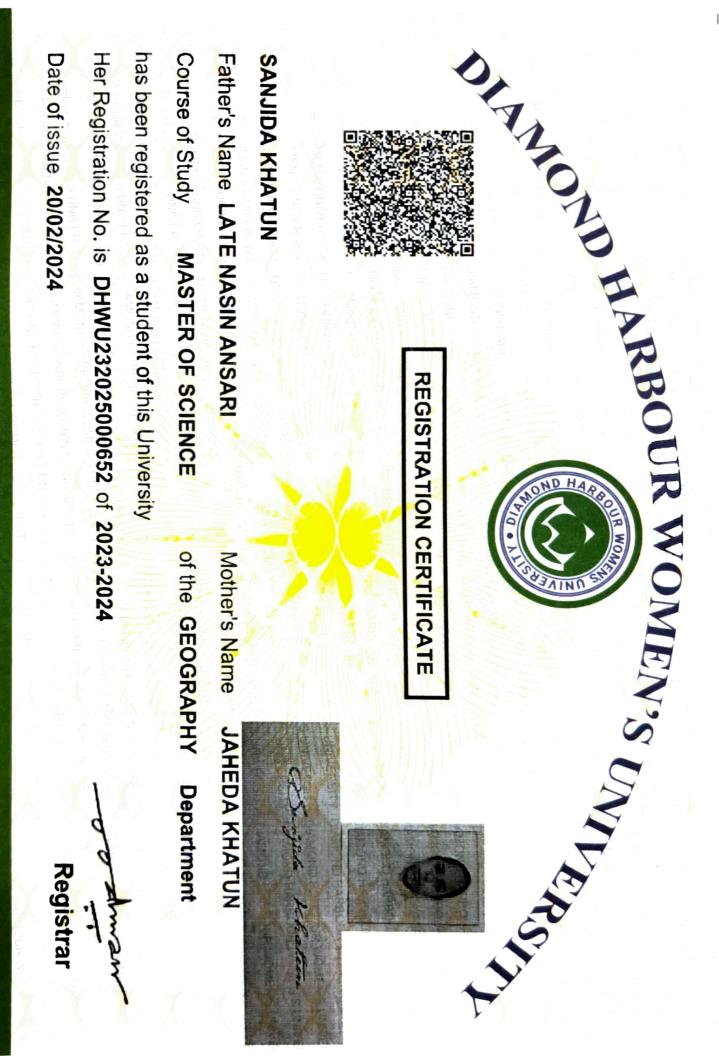

Ranti Matatean

Chom

Registrar

Conturion UNIVERSITY

TECHNOLOGY AND MANAGEMENT (CUTM hubaneswar Campus, Jatani, Odisha **TURION UNIVERSITY OF** www.cutm.ac.in