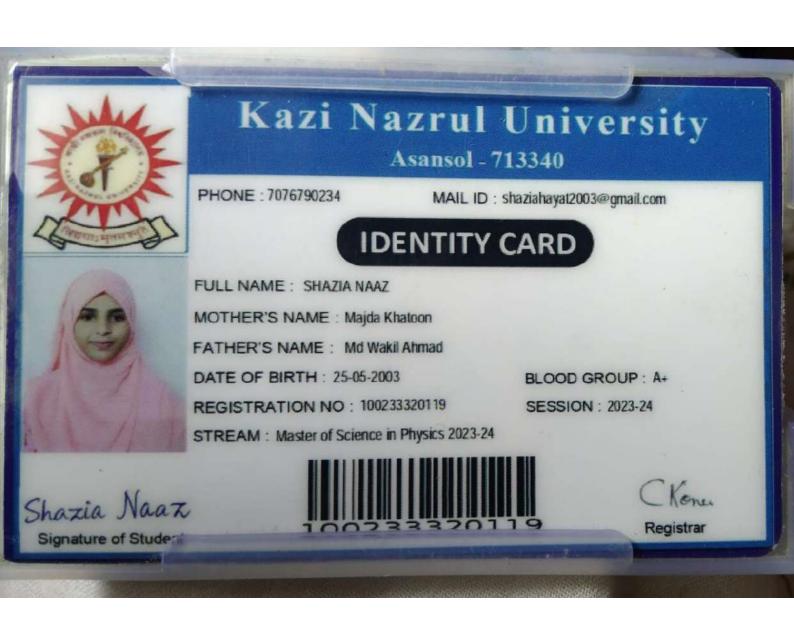

### AEC/23/MCA/038

NILESH MAJI MCA (2023-2025) Valid up to : 30.06.2025

Father's Name : Churamani Maji D.O.B. : 06.03.2001 Present Address: Radhanagar, Sundarchak, Paschim Bardhaman, PIN-713360 Blood Group : B+