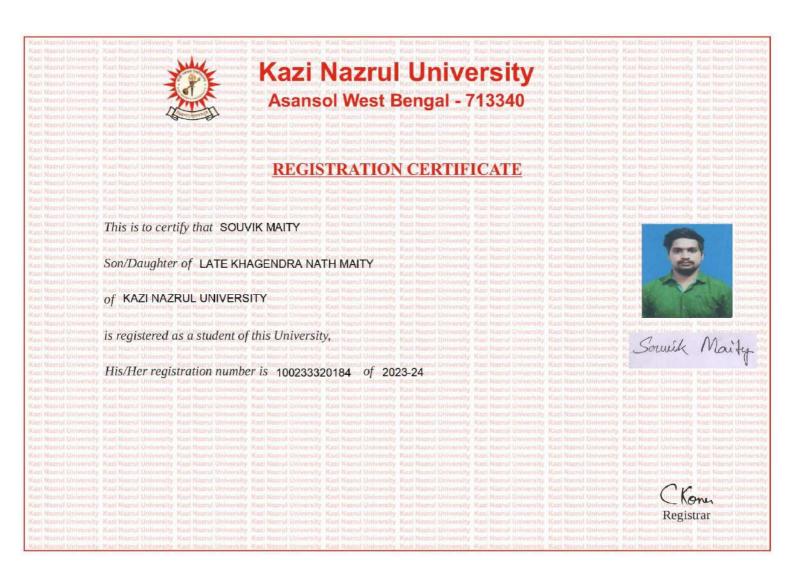

| pees Only                                                               |
|                                                                                                                                                                                                                                                              | Two Thousand, Eight Hundred and Ninety-Five Rupees On<br>This is computer generated copy             | ly                                                                                                                                                                                        | Two Thousand, Eight Hundred and Ninety-Five Ru<br>This is computer generated copy | pees On                                                                 |



Mahendra's

Enquiry No. Batch Time Batch Start Date Valid Till Status

7133559 10:30 AM 08 May 2024 Upto Selection New Icard

SILVER CARD



-CARD

04 Jun 2024

ARNAB SARKAR TDGRA5442675272











# < My Order

Arithmetic Spl (VOD)-72

Course ID: 2181

Teacher Name :

Gagan Pratap Sir

Date of Purchase :

Date of Validity :

Status :

03-Jan-2024 01:01 PM

11-Jun-2025



#### Print Print on A4 (Landscape) Page by using proper margins.

| Date: 01-10-2023                                                   |                                         |                                                                                                     | Money Receipt    | Date: 01-10-2023                                                   |          |