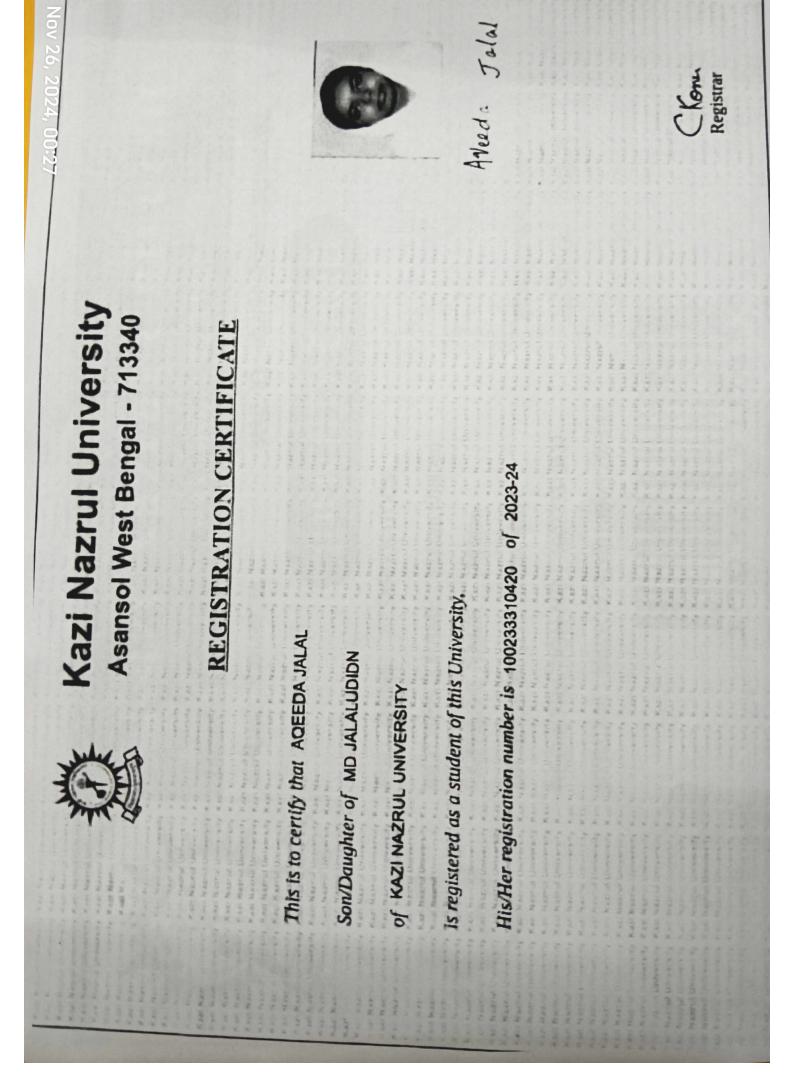

To

Shri/ Km/ Smt. JAGRITI CHATTERJEE Daughter/Son of Shri Ujjwal Chatterjee

Address

: Dhrub Danga Road, P.o.- Radhanagar Road District : Bardhaman State : West Bengal Pin :713325

Congratulations for getting provisionally admitted to M.A. in Bengali at DMC in Semester-I during the Academic Session 2023-24. Yes are required to report to the office of the concerned Dean of the Faculty for physical verification during Reporting Date Form 05/10/2023 To 06/10/2023 with the following original documents and one set of photocopies and six passport size of photographs: