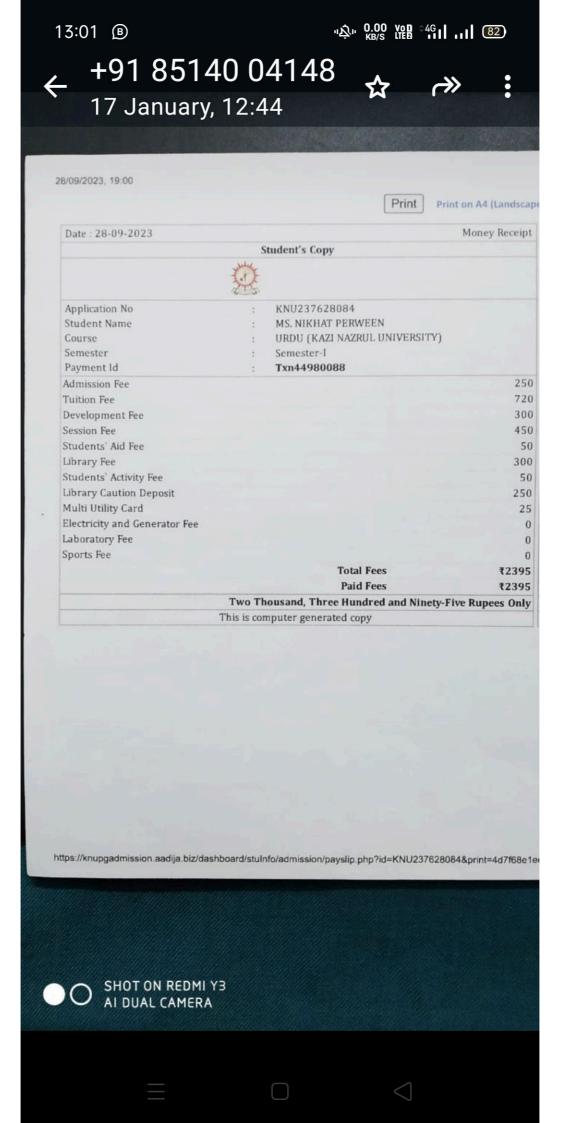

| Date : 28-09-2023             |          |                         | Money Receipt             | Date : 28-09-2023           |             |                          | Money Receipt             |
|-------------------------------|----------|-------------------------|---------------------------|-----------------------------|-------------|--------------------------|---------------------------|
|                               | St       | udent's Copy            |                           |                             | Ui          | niversity Copy           |                           |
|                               | Ö        |                         |                           |                             |             |                          |                           |
| Application No                | :        | KNU234736151            |                           | Application No              | :           | KNU234736151             |                           |
| Student Name                  | :        | MR. SOUMIK KUNDU        |                           | Student Name                | :           | MR. SOUMIK KUNDU         |                           |
| Course                        | :        | CHEMISTRY (LB) (KAZ     | I NAZRUL UNIVERSITY)      | Course                      | :           | CHEMISTRY (LB) (KAZI     | NAZRUL UNIVERSITY)        |
| Semester                      | :        | Semester-I              |                           | Semester                    | :           | Semester-I               |                           |
| Payment Id                    | :        | Txn48815008             |                           | Payment Id                  | :           | Txn48815008              |                           |
| Admission Fee                 |          |                         | 250                       | Admission Fee               |             |                          | 250                       |
| Tuition Fee                   |          |                         | 720                       | Tuition Fee                 |             |                          | 720                       |
| Development Fee               |          |                         | 300                       | Development Fee             |             |                          | 300                       |
| Session Fee                   |          |                         | 450                       | Session Fee                 |             |                          | 450                       |
| Students` Aid Fee             |          |                         | 50                        | Students` Aid Fee           |             |                          | 50                        |
| Library Fee                   |          |                         | 300                       | Library Fee                 |             |                          | 300                       |
| Students` Activity Fee        |          |                         | 50                        | Students` Activity Fee      |             |                          | 50                        |
| Library Caution Deposit       |          |                         | 250                       | Library Caution Deposit     |             |                          | 250                       |
| Multi Utility Card            |          |                         | 25                        | Multi Utility Card          |             |                          | 25                        |
| Electricity and Generator Fee |          |                         | 0                         | Electricity and Generator I | Fee         |                          | 0                         |
| Laboratory Fee                |          |                         | 1500                      | Laboratory Fee              |             |                          | 1500                      |
| Sports Fee                    |          |                         | 0                         | Sports Fee                  |             |                          | 0                         |
|                               |          | Total Fees              | ₹3895                     |                             |             | Total Fees               | ₹3895                     |
|                               |          | Paid Fees               | ₹3895                     |                             |             | Paid Fees                | ₹3895                     |
| Thre                          | e Thou   | ısand, Eight Hundred an | d Ninety-Five Rupees Only |                             | Three Tho   | usand, Eight Hundred and | l Ninety-Five Rupees Only |
| This                          | s is con | nputer generated copy   |                           |                             | This is cor | nputer generated copy    |                           |