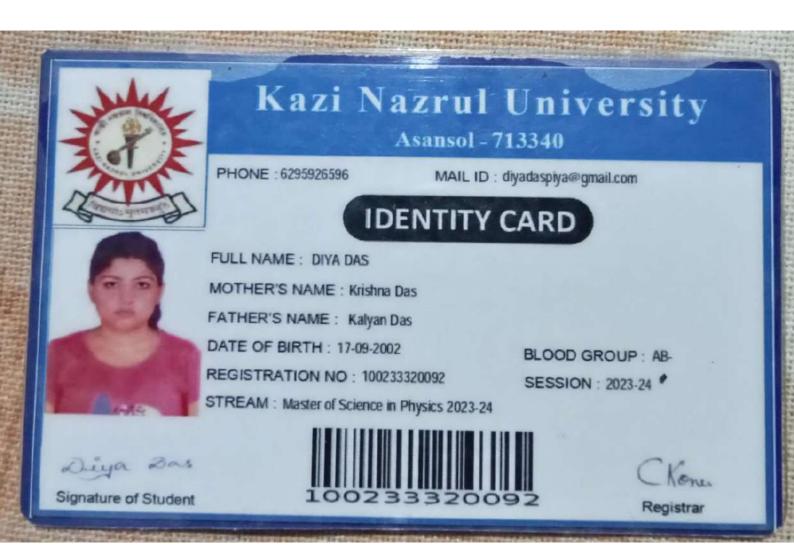

|          | NAME(S)            | Registration Number(s) |
|----------|--------------------|------------------------|
| 1,       | RUKHSAR PARWEEN    |                        |
| 2.       | GHOSIA ZEENAT      | 18103001130            |
| 3.       | REJIA SULTANA      | 20103003522            |
| 4.       | NAZIA NISHA        | 20103002881            |
| 5.       | NIGAR TABASSUM     | 20103002817            |
| 6.       | UZMA IJAZ          | 20103002703            |
| т.       | GULNAZ PERWEEN     | 20103003175            |
| \$.      | MUSK F ANDER       | 10323330038            |
|          | MUSK-E-AMBER       | 20103002906            |
| 1        | ANIKET KUMAR GUPTA | 20103003136            |
| 0.       | FALAK AFREEN       | 103233310028           |
| ·        | MOUMITA DAS        | 20103003204            |
| 2.       | PRINCY PANDEY      | 20103003038            |
| 3.       | SHAIBA SHABBIR     | 20103003496            |
| 4.       | SABIHA HASHMI      | 20103003414            |
| <b>.</b> | KAINAT JAHAN       | 19103001939            |
| 6.       | SALEHA TABSSUM     | 20103003164            |
| ¥.       | LAIBA BINT ARSHAD  | 20103003770            |
| 8.       | SHABANA NAAZ       | 20103002813            |