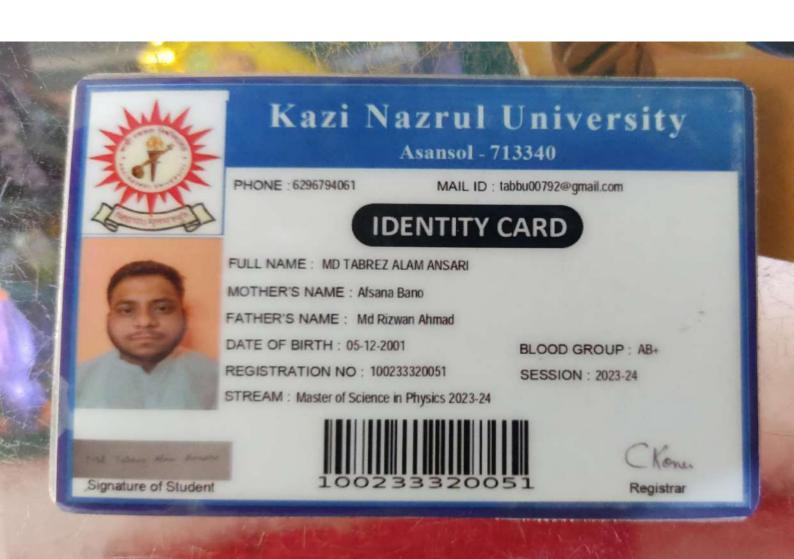

| Amount                                                                    |                               |
| Received a sum of<br>Fees<br>Details<br>Uniform                                                           | Amount<br>Rs.                                                             |                               |
| Received a sum of I<br>Fees<br>Details<br>Uniform<br>(One time)<br>Application Kit<br>(One time)<br>TOTAL | Amount<br>Rs.<br>8500<br>1500                                             | Cash<br>IDDDDJ                |
| Received a sum of I<br>Fees<br>Details<br>Uniform<br>(One time)<br>Application Kit<br>(One time)<br>TOTAL | Amount         Amount         Rs.         8500         1500         10000 | Cash                          |

Ē









# Kazi Nazrul University Asansol West Bengal - 713340

# **REGISTRATION CERTIFICATE**

This is to certify that BANTI MALAKAR

Son/Daughter of ALOCK MALAKAR

of KAZI NAZRUL UNIVERSITY

is registered as a student of this University,

His/Her registration number is 100233320108 of 2023-24

Ranti Matatean

Chom

Registrar







Conturion UNIVERSITY

TECHNOLOGY AND MANAGEMENT (CUTM hubaneswar Campus, Jatani, Odisha **TURION UNIVERSITY OF** www.cutm.ac.in

# Identity Card

: BHUMIKA BAURI : Master of Science

Name

- MSC- Geoinformatics
- 230705300001
- 0 +ve
- 2023 2025

Validit

Blood Gr.

Regd. No.

Branch

Programme

Anita Patra Registrar



Approved by AICTE, New Delhi, Affiliated to JNITUH, Hyderaba KODAD-508206. Suryapet (Dist), Telangar

# **IDENTITY CARD**



# NADEEM AHMED SK

Pri