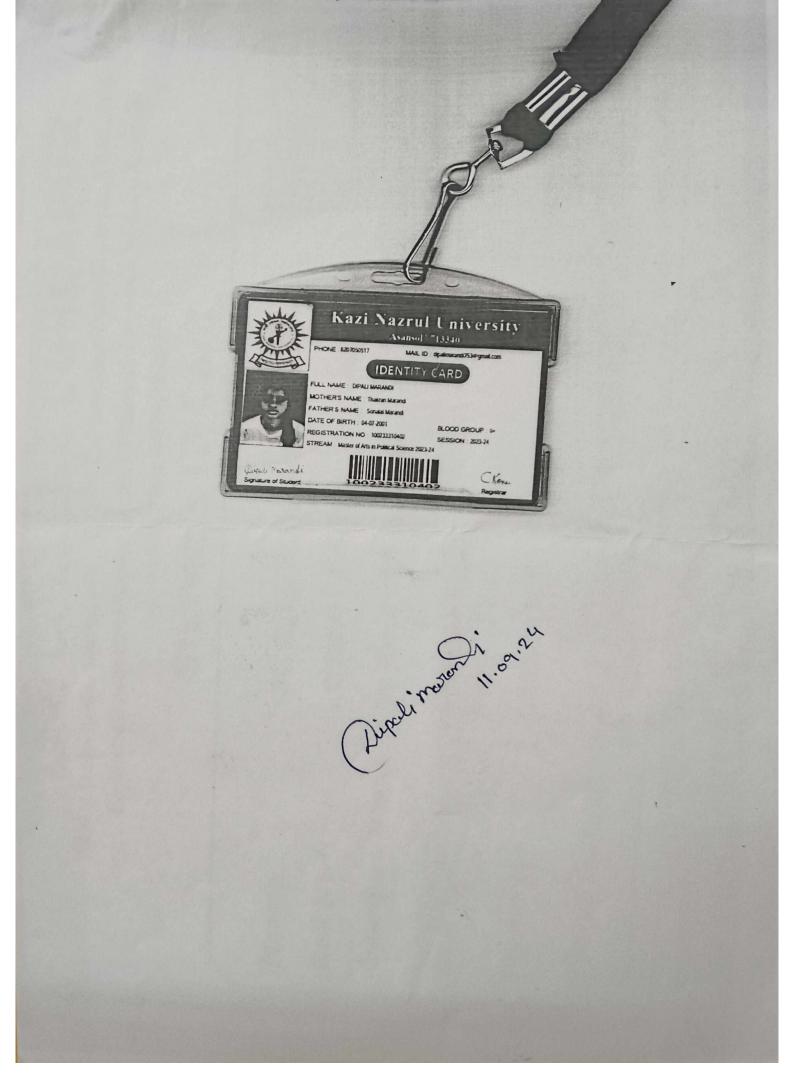

puter generaled copy                                                                                                |                          |



| APUR                                 |                                                                     |                  |
|--------------------------------------|---------------------------------------------------------------------|------------------|
| COLLEGE DURGAPUR<br>Contents In Cond |                                                                     | Valid Till: 2025 |
|                                      |                                                                     |                  |
|                                      | Marma<br>Name<br>Name<br>Name<br>Name<br>Name<br>Name<br>Name<br>Na | Blood Group      |







# MIDWEST HOSPITAL AND MEDICAL INSTITUTE PVT. LTD.

# BHAGAT SINGH MORE, ASANSOL (WB) NABH CERTIFIED MULTISPECIALTY HOSPITAL

Contact No.- 9123873265/ 9732207655/ 6295280253 1

Email- midwest@groupask.in

No.- MMIPL/22-23/EC/230216-C

Date - 16.02.2023

# EXPERIENCE CERTIFICATE

# TO WHOM IT MAY CONCERN

to certify that Ms. Riya Bauri, daughter of Mr. Rajesh Bauri, a resident of G.T. Road, action: Asansol-713359 (WB) and a student of REMD Institute, Asansol (WB) has pursued her onlyg as a Staff Nurse, in the General Medicine & ICU departments from 10th August 2022 (9th February 2023, in Midwest Hospital & Medical Institute Pyt. Ltd., Asansol (WB).

the training-period she understood the daily responsibilities as Staff-Nurse, such as, patienttimely-medications & diagnostic-procedure,