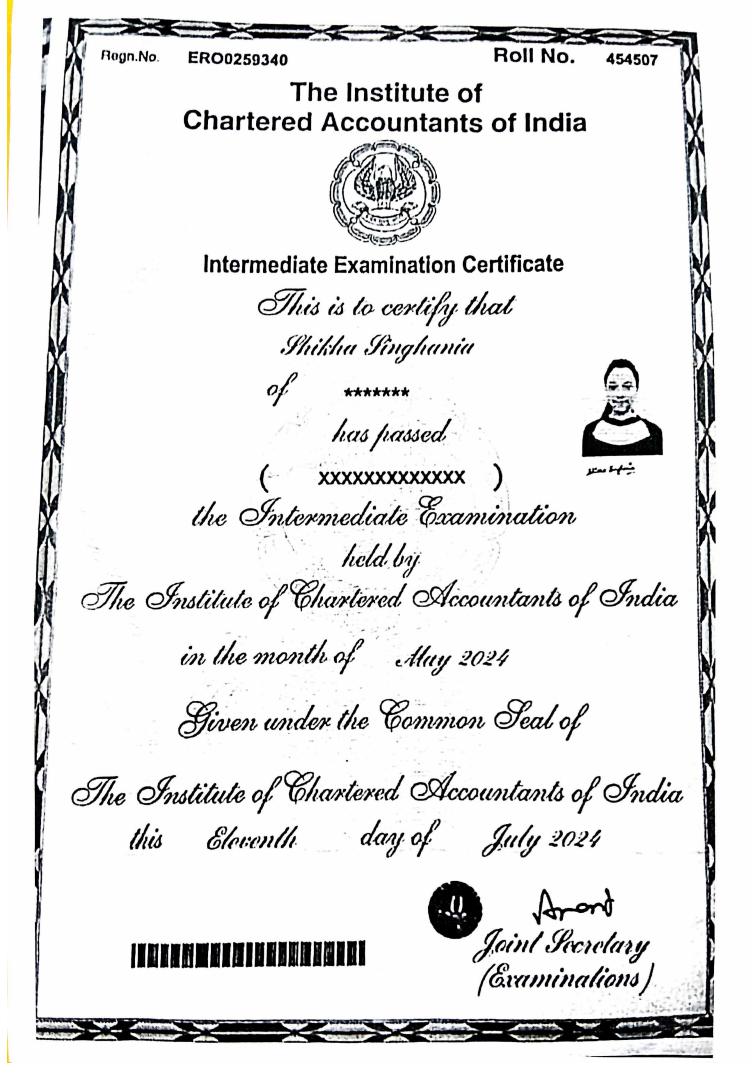

Roll No. :

Valid Upto :2023-2025

vivo V23 📼

mimangsa

| Accademic Year: 2023-2024                                                                                                      | Class: [MSC PHYSICS -I] | Processing Date: 23-Aug-2023                                                                                                                                      |
|--------------------------------------------------------------------------------------------------------------------------------|-------------------------|-------------------------------------------------------------------------------------------------------------------------------------------------------------------|
| Received From: SHAW SUBHAM                                                                                                     |                         | Transaction Date: 23-Aug-2023                                                                                                                                     |
| Roll Number : 35<br>Admission Program: MSc Physics I<br>Reservation: General<br>Receipt No: 2023-RB/82<br>Payment Mode: Online |                         | Settlement Date: Payment Not Settled Yet<br>PG_Transaction No: 1692780442O347PG1276<br>Mobile: 8327510244<br>Email: subhamshaw002020@gmail.com<br>Student Id: 104 |
| Particulars                                                                                                                    |                         | Amount                                                                                                                                                            |
| ADMISSION FEE                                                                                                                  |                         | 42000                                                                                                                                                             |
| Total <sub>(₹)</sub>                                                                                                           |                         | 42000                                                                                                                                                             |

#### Under Graduate Marks Information:

| Semester                    | Hons. Full Marks | Hons. Marks Obtained | SGPA  |
|-----------------------------|------------------|----------------------|-------|
| 1 <sup>st</sup><br>Semester | 150.000          | 138.000              | 9.360 |
| 2 <sup>nd</sup><br>Semester | 200.000          | 167.000              | 8.450 |
| 3 <sup>rd</sup><br>Semester | 300.000          | 231.000              | 9.790 |
| 4 <sup>th</sup><br>Semester | 250.000          | 183.000              | 8.290 |
| 5 <sup>th</sup><br>Semester | 250.000          | 171.000              | 7.250 |
| 6 <sup>th</sup><br>Semester | 200.000          | 157.000              | 8.500 |
| 7 <sup>th</sup><br>Semester |                  |                      |       |
| 8 <sup>th</sup><br>Semester |                  |                      |       |